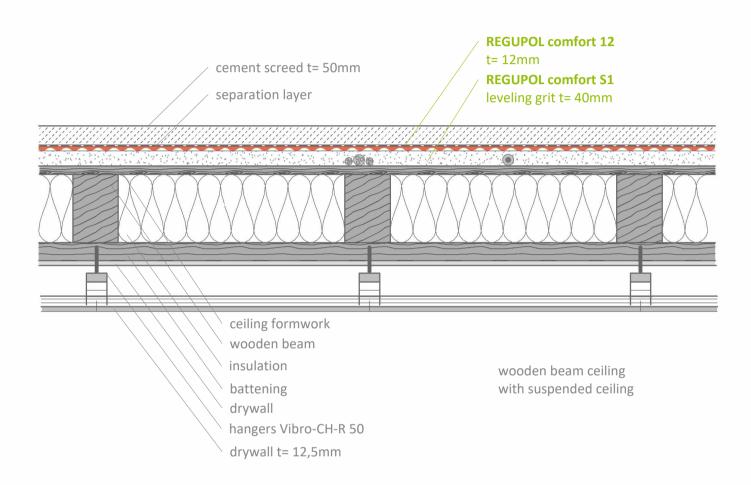

## Impact sound insulation - on wooden ceiling REGUPOL comfort 12, REGUPOL comfort S1

under cement screed

| Contact                                                                                                    | Notes                                                                                                                                                                                                                                                                                     | Project:     |                   |
|------------------------------------------------------------------------------------------------------------|-------------------------------------------------------------------------------------------------------------------------------------------------------------------------------------------------------------------------------------------------------------------------------------------|--------------|-------------------|
| REGUPOL Germany<br>GmbH & Co. KG<br>Am Hilgenacker 24<br>57319 Bad Berleburg<br>GERMANY<br>www.regupol.com | Adjacent trades are only shown schematically and in parts. The applicability and other conditions or constraints need to be checked by the customer or user on their own responsibility. The technical data sheets, installation instructions and local conditions need to be considered. | Project-No.: |                   |
|                                                                                                            |                                                                                                                                                                                                                                                                                           | Detail:      | VSCHW-11-04-EN    |
|                                                                                                            |                                                                                                                                                                                                                                                                                           | Created by:  | REGUPOL Acoustics |
|                                                                                                            |                                                                                                                                                                                                                                                                                           | Date:        | 30.11.2023        |
|                                                                                                            |                                                                                                                                                                                                                                                                                           | Scale:       | 1:10              |