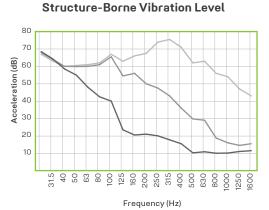

## PERFORMANCE COMPARISON: STANDARD GYM FLOORING VS. THE NEW REGUPOL SONUSFIT M 520

#### **Test Data**

Drop Height 1000 mm.
Various weights. Contact
us for detailed information

- \_ Aktiv
- \_\_ AktivPro
- Sonusfit m 520

Please contact us for detailed testing information and product data.