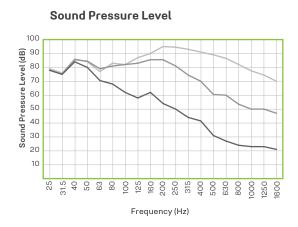

## PERFORMANCE COMPARISON: STANDARD GYM FLOORING VS. THE NEW REGUPOL SONUSFIT M 520

#### **Test Data**

Drop Height 1000 mm.
Various weights. Contact
us for detailed information

- \_ Aktiv
- \_\_ AktivPro
- Sonusfit m 520

Please contact us for detailed testing information and product data.