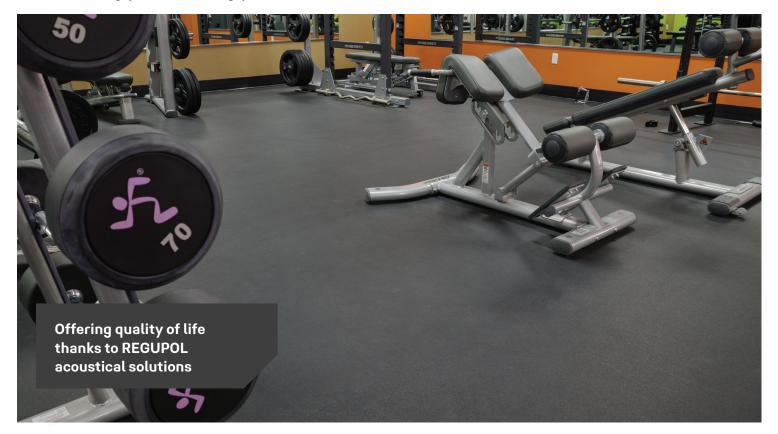

## **Applications:**

- corporate buildings
- · fitness facilities
- hotels
- malls
- mixed-use buildings
- multi-family dwellings

**REGUPOL sonusfit m 520** is an engineered multi-layer system specially designed to dampen low frequency vibrations from free weights and other gym equipment, protecting the structure of the building and keeping noise levels at a minimum.

## **Material Composition**

**Sonusfit m 520** features our **REGUPOL Aktiv** sports and fitness surface as its top layer. Elastomers with different dampening and spring properties combine to create an optimal training surface when extreme sound proofing and shock absorption are necessary.