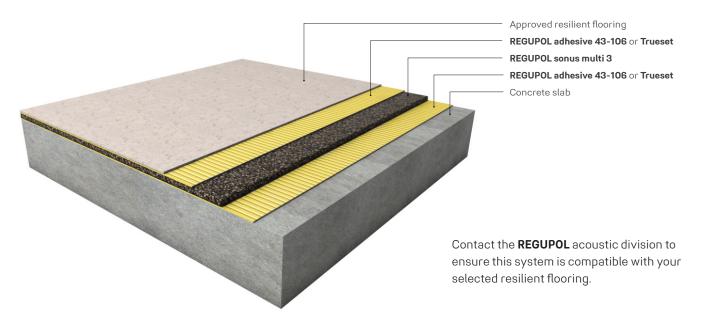

### **WET AREA RESILIENT FLOORS**

This **REGUPOL sonus multi 3** system reflects a typical residential application with approved resilient floor coverings. For all other applications please contact **REGUPOL** acoustic division.

Please note that drawings are not to scale and are for illustration purposes only.