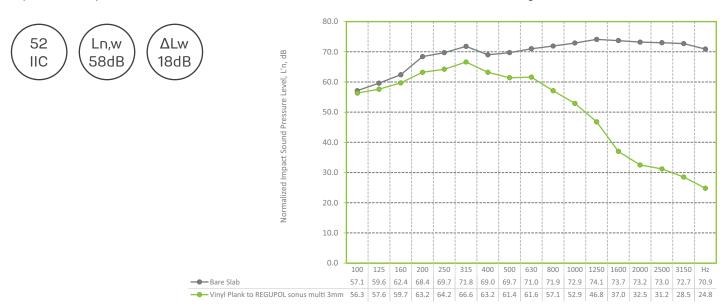

## VINYL PLANK Normalized Impact Sound Pressure Levels

Tested at CSIRO Highett, in accordance with ISO 140-8: 1997 (E), ISO 140-6, AS ISO 717.2-2004, ASTM E989-89. Test area 11.7m². Results can vary when different floors are installed and/or if bonded.

#### **REPORT RG019**

Layer of 2mm Vinyl Planks, bonded to REGUPOL sonus multi 3mm bonded to 150mm Concrete Slab (no ceiling)