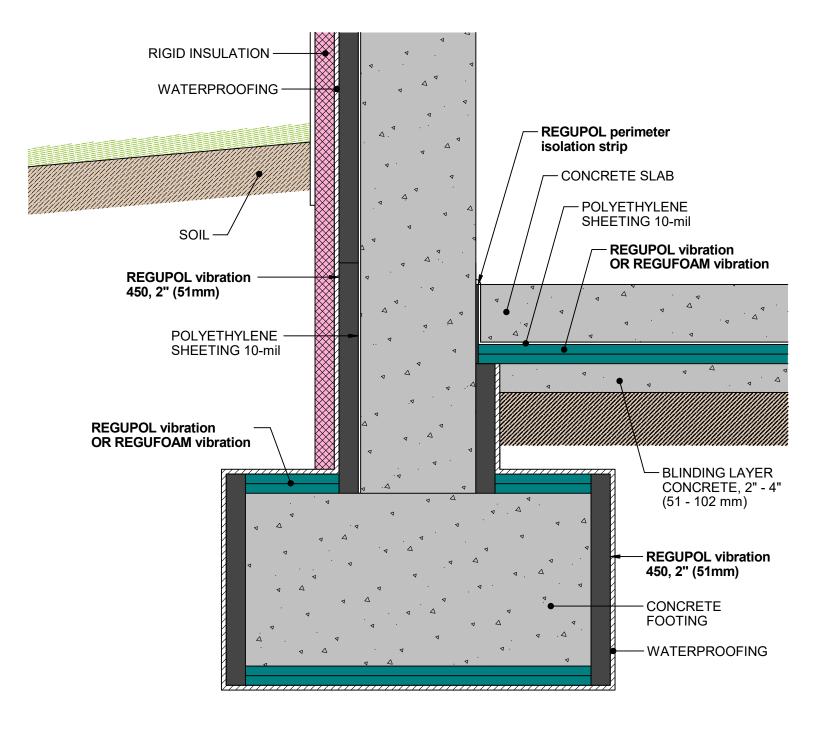

## **REGUPOL America LLC**

11 Ritter Way Lebanon, Pennsylvania 17042 UNITED STATES OF AMERICA www.regupol.com Adjacent trades are only shown schematically and in parts. The applicability and other conditions or constraints need to be checked by the constomer of user on their own responsibility. The technical data sheets, installation instructions and local conditions need to be considered.

| Project:              |                    |
|-----------------------|--------------------|
| Project no.:          |                    |
| Detail: builiding for | undation isolation |
| Drawn by: DLG         |                    |
| Date: 4.15.2021       |                    |
| Scale: N/A            | DWG no.: 1         |