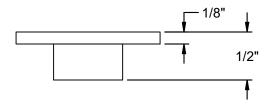

| Contact                                                                                                            | Notes                                                                                                                                                                                                                                                                                                  | Project:                                 |            |
|--------------------------------------------------------------------------------------------------------------------|--------------------------------------------------------------------------------------------------------------------------------------------------------------------------------------------------------------------------------------------------------------------------------------------------------|------------------------------------------|------------|
|                                                                                                                    |                                                                                                                                                                                                                                                                                                        | Project no.:                             |            |
| REGUPOL America LLC<br>11 Ritter Way<br>Lebanon, Pennsylvania 17042<br>UNITED STATES OF AMERICA<br>www.regupol.com | Adjacent trades are only shown schematically and in<br>parts. The applicability and other conditions or constraints<br>need to be checked by the constomer of user on their own<br>responsibility. The technical data sheets, installation<br>instructions and local conditions need to be considered. | Detail: 3d isolation washer, 7/16" (M10) |            |
|                                                                                                                    |                                                                                                                                                                                                                                                                                                        | Drawn by: DLG                            |            |
|                                                                                                                    |                                                                                                                                                                                                                                                                                                        | Date: 4.16.2021                          |            |
|                                                                                                                    |                                                                                                                                                                                                                                                                                                        | Scale: N/A                               | DWG no.: 1 |