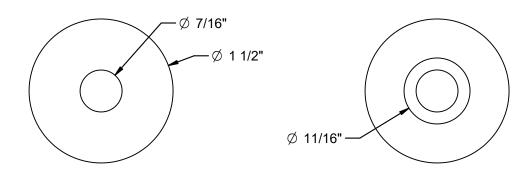

| Contact                                                                                                            | Notes                                                                                                                                                                                                                                                                                                  | Project:                                 |            |
|--------------------------------------------------------------------------------------------------------------------|--------------------------------------------------------------------------------------------------------------------------------------------------------------------------------------------------------------------------------------------------------------------------------------------------------|------------------------------------------|------------|
|                                                                                                                    |                                                                                                                                                                                                                                                                                                        | Project no.:                             |            |
| REGUPOL America LLC<br>11 Ritter Way<br>Lebanon, Pennsylvania 17042<br>UNITED STATES OF AMERICA<br>www.regupol.com | Adjacent trades are only shown schematically and in<br>parts. The applicability and other conditions or constraints<br>need to be checked by the constomer of user on their own<br>responsibility. The technical data sheets, installation<br>instructions and local conditions need to be considered. | Detail: 3d isolation washer, 7/16" (M10) |            |
|                                                                                                                    |                                                                                                                                                                                                                                                                                                        | Drawn by: DLG                            |            |
|                                                                                                                    |                                                                                                                                                                                                                                                                                                        | Date: 4.16.2021                          |            |
|                                                                                                                    |                                                                                                                                                                                                                                                                                                        | Scale: N/A                               | DWG no.: 1 |