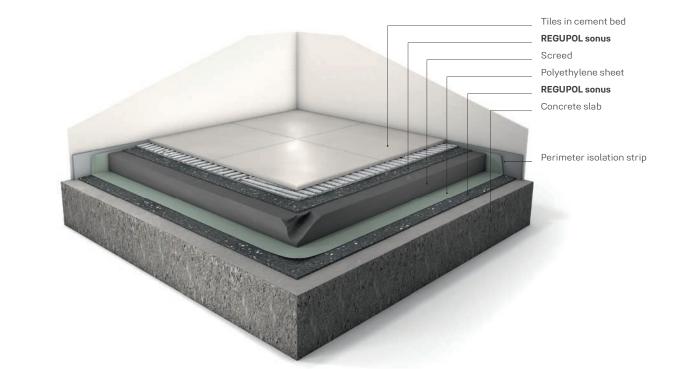

> Parquet Screed Polyethylene sheet **REGUPOL comfort** Concrete slab

Perimeter isolation strip

**REGUPOL** sonus

REGUPOL comfort

**REGUPOL sonusclips and REGUFOAM hangers** 