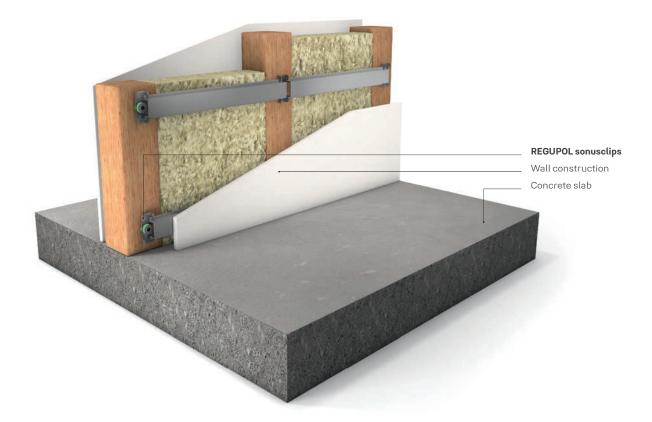

#### Our tip:

Ask us about the system components – such as adhesives and primers – suitable for each individual **REGUPOL** product. Our experts are glad to support you.

When it comes to effectively reducing airborne noise between rooms, decoupled elastic false walls provide an excellent globally proven solution. With **REGUPOL** legal and contractual acoustic requirements can be met relatively easily.

**REGUPOL sonusclips** stop structure-borne noise bridging the dry wall and the false wall. With these easy-to-install rubber and metal fasteners can be achieved excellent acoustic building values even where little wall mass is available – something that offers acoustic technicians and architects alike a clear advantage when it comes to structural flexibility.

**REGUPOL** sonusclips