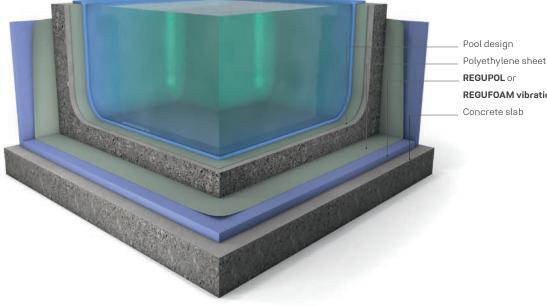

### HOW DO YOU GUARANTEE THE RIGHT POOL DESIGN? TOGETHER.

Pools make a great addition to various types of mixed-use buildings, but they need to be properly insulated.

Pool noise is generated by swimmers pushing off from the edge of the pool or jumping into the water. Busy pools can be very noisy. But even a few leisurely laps can compromise sophisticated mixed-use concepts. Retrospectively, it is difficult to supplement or improve existing soundproofing solutions.

Part of our comprehensive range, which also includes approved and externally monitored specialist solutions, **REGUPOL** and **REGUFOAM vibration** products meet all the prerequisites of precision tailored solutions and reliable design in this sensitive area of application. Ask the experts for detailed advice on selecting the right product and elastic mounts.

Polyethylene sheet **REGUFOAM** vibration

**REGUFOAM** vibration

**REGUPOL** vibration

#### Our tip:

More and more pools are being built on the rooftops of upmarket mixed-use buildings. In these applications, combining **REGUPOL sound and drain** provides an ideal solution.