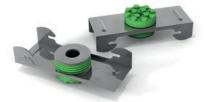

**REGUPOL sonusclips** stop structure-borne noise bridging the dry wall and the false wall. With these easy-to-install rubber and metal fasteners can be achieved excellent acoustic building values even where little wall mass is available – something that offers acoustic technicians and architects alike a clear advantage when it comes to structural flexibility.

**REGUPOL** sonusclips