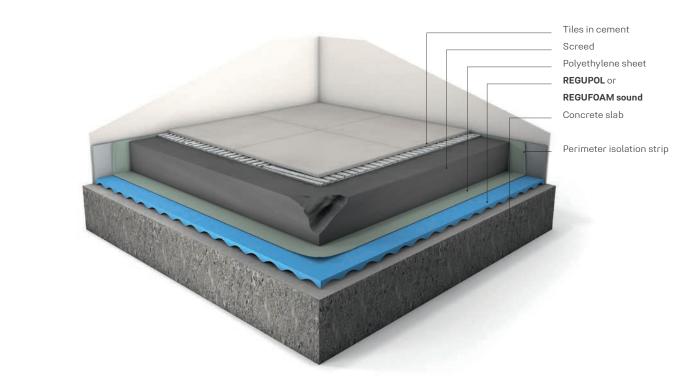

The **REGUPOL sonus** range includes both smooth and profiled versions that make designing specific underfloor solutions, including bonding technology, as well as a wide range of under-screed impact sound insulations, easy. **REGUPOL** products are tested to ISO and ASTM standards and can also be tailored to the needs of your specific projects.

The **REGUPOL comfort** range is especially attractive to customers in Europe. Thanks to CE certification, it can be installed with confidence throughout the European Economic Area. Every product is tested according to ISO standards and features minimal thickness combined with high impact sound reduction.

#### **REGUPOL** comfort

**REGUPOL** sonus

> Parquet Screed Polyethylene sheet **REGUPOL comfort** Concrete slab

Perimeter isolation strip

**REGUPOL** sonus

REGUPOL comfort

**REGUPOL sonusclips and REGUFOAM hangers** 