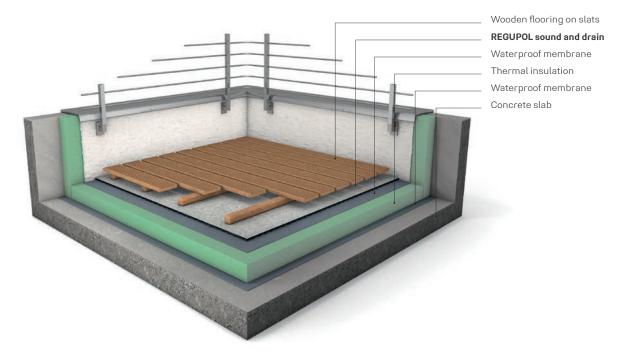

### HOW DO YOU TURN A ROOF INTO SOMETHING SPECIAL? TOGETHER.

Roof terraces are becoming increasingly popular places to meet. Cleverly used and soundproofed, they make attractive destinations for tenants or locations for restaurants as well as other modern concepts.

A star-lit sky lounge or an extra-large barbeque in a fashionable restaurant – hotel roof gardens and terraces are in vogue all over the world. **REGUPOL sound and drain** impact sound insulation provides peace and quiet in the living spaces and bedrooms below. Thanks to European CE label certification, it is if fully compliant across the EU. In addition to its acoustic properties, **REGUPOL sound and drain** also acts as a fully waterproof roof membrane complete with water drainage properties. Let us support you!

**REGUPOL** sound and drain