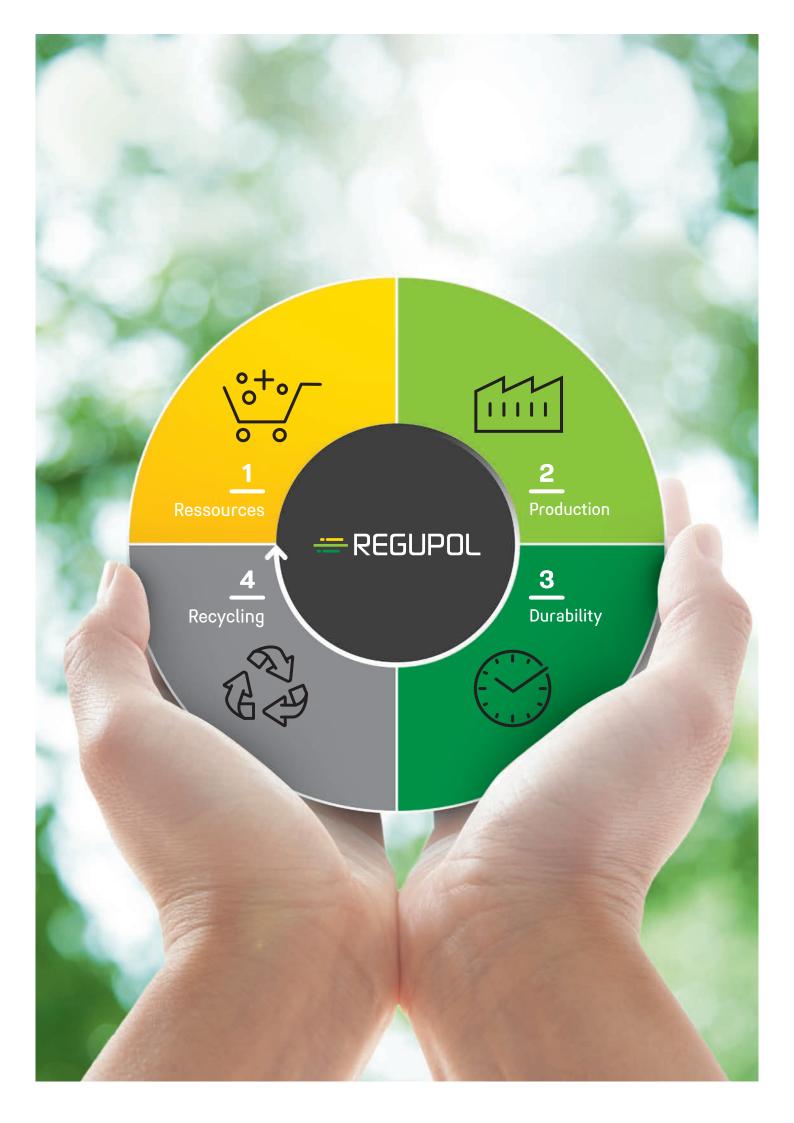

## HOW DO YOU BECOME MORE ENVIRONMENTALLY FRIENDLY? **TOGETHER.**

In the 1950s, polyurethane foam was new and very expensive. Instead of using all of the material produced, a considerable quantity was disposed. Our company was founded in 1954 to reprocess this wasted material into composite foam. Recycling is in our DNA.

#### How sustainable are REGUPOL products?

The circular economy works when recycled products compete directly with new products – we have been proving this for 65 years. **REGUPOL** products are typically made from 75% to 95% recycled materials,, as are our sports mats. However **REGUFOAM** products are made from genuine raw materials.

#### New Life: From the disposing to a recycling economy

**REGUPOL** is a founding member of the "Initiative NEW LIFE" and commits to an optimal recycling economy, together with the other member corporations. Jointly, the members want to point out the advantages of recycling products from ELT (End-of-Life-Tires) and motivate to act sustainably. More about the initiative: www.initiative-new-life.de