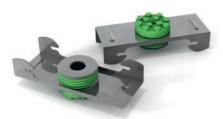

**REGUPOL sonusclips** stop structure-borne noise bridging the dry wall and the false wall. With these easy-to-install rubber and metal fasteners can be achieved excellent acoustic building values even where little wall mass is available – something that offers acoustic technicians and architects alike a clear advantage when it comes to structural flexibility.

**REGUPOL** sonusclips